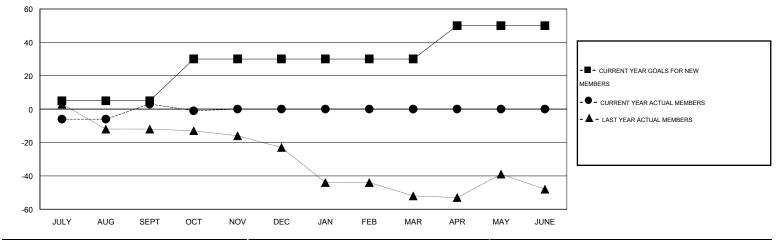

## HAL GRIEFIN

| GMT: HAL GRIFFIN |      |                  |                  | LOCATIC          | N ARKANSA        | 3                     |                    |                                     |                    | GMT CA 1         |  |
|------------------|------|------------------|------------------|------------------|------------------|-----------------------|--------------------|-------------------------------------|--------------------|------------------|--|
|                  |      |                  | Clubs            |                  |                  |                       |                    | Members                             |                    |                  |  |
|                  |      | RESUL            | TS FOR 2014-2015 |                  |                  | RESULTS FOR 2014-2015 |                    |                                     |                    |                  |  |
| QUARTER          | 2    | NEW CLUB<br>GOAL | NEW CLUBS        | DROPPED<br>CLUBS | NET<br>GAIN/LOSS | QUARTER               | NEW MEMBER<br>GOAL | CHARTER AND<br>NEW MEMBERS<br>ADDED | DROPPED<br>MEMBERS | NET<br>GAIN/LOSS |  |
| JULY/AUG/        | SEPT | 0                | 0                | 3                | -3               | JULY/AUG/SEPT         | 5                  | 37                                  | 34                 | 3                |  |
| OCT/NOV/E        | DEC  | 1                | 0                | 0                | 0                | OCT/NOV/DEC           | 25                 | 5                                   | 9                  | -4               |  |
| JAN/FEB/M        | IAR  | 0                | 0                | 0                | 0                | JAN/FEB/MAR           | 0                  | 0                                   | 0                  | 0                |  |
| APR/MAY/J        | JUNE | 1                | 0                | 0                | 0                | APR/MAY/JUNE          | 20                 | 0                                   | 0                  | 0                |  |